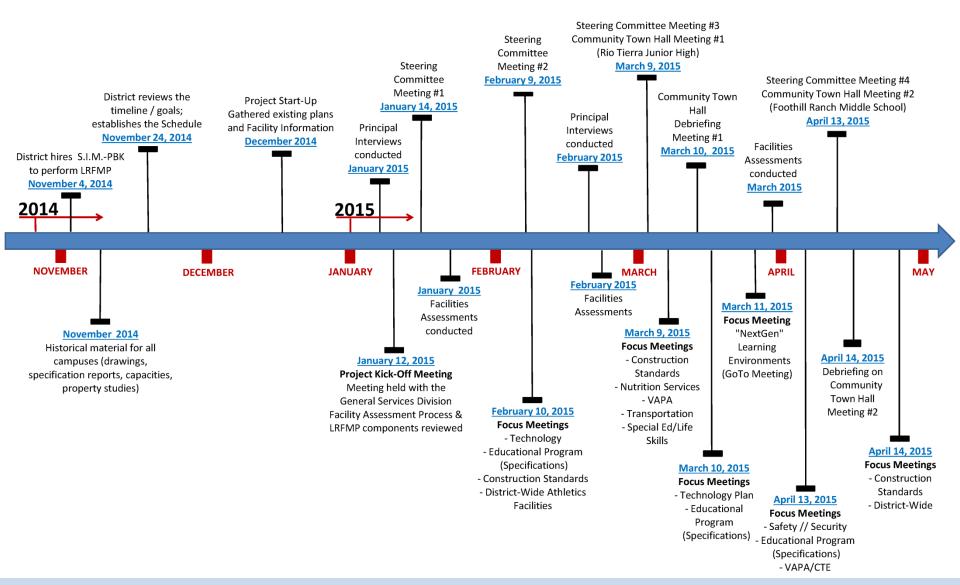

#### **Updated Long-Range Facility Master Plan – 2017**

Board of Trustees Workshop November 7, 2017 Updated from September 15, 2015



Inspiring each student to extraordinary achievement every day!







### TWIN RIVERS UNIFIED STRATEGIC FRAMEWORK





# Agenda

- I. Highlights from 2015 LRFMP
- II. Totals from 2017 LRFMP Update
- III. Individual Schools Priority 1 and 2
- IV. Example of Priorities
- V. Available Funding for Projects





### LONG-RANGE FACILITIES MASTER PLAN

# THE PLANNING PROCESS 2015







# Long-Range Master Plan / Timeline



# Long-Range Master Plan / Timeline



# 2015 - Priority 1 and 2

#### **PRIORITY 1 - RECOMMENDATION**

PROPOSED DURATION / TIME FRAME:

5 Years / 2016 - 2020

ESTIMATED COST OF PROPOSED WORK ITEMS:

\$77,447,000

(No inflation)

#### PROPOSED FUNDING PLAN:

Current Funding Available:

\$19,500,000

Additional Funding Required:

\$58,000,000

\*Total Available Funding: \$77,500,000

\*Requires passage of \$230M G.O. Bond in November 2016

#### **PRIORITY 2 - RECOMMENDATION**

PROPOSED DURATION / TIME FRAME:

10 Years / 2021 - 2030

ESTIMATED COST OF PROPOSED WORK ITEMS:

\$161,995,000

(Includes 5% inflation)

#### PROPOSED FUNDING PLAN:

**Current Funding Available:** 

\$47,267,000

Additional Funding Required:

\$116,000,000

\*Total Available Funding: \$163,267,000

\*Requires passag