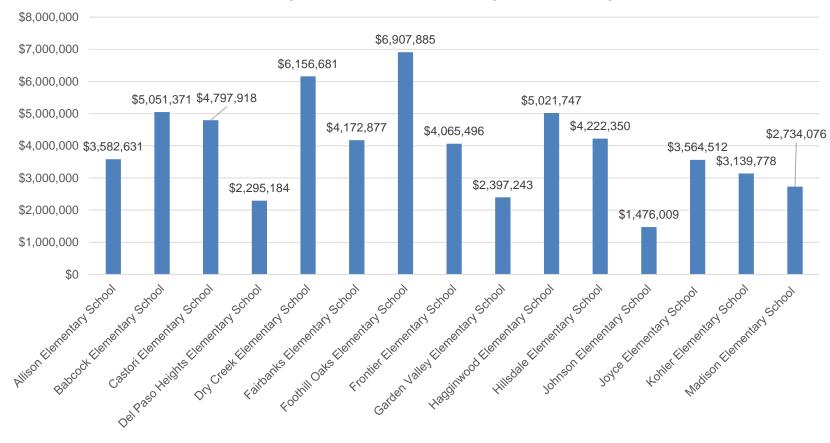

| Total of Available Funds:<br>\$0 Funding Required                                                                                                                                                                                                                                                                                                                                                                                                                                                                                                                                                             |

# **.RFMP - SUMMARY REPORT**

# Long-Range Facilities Master Plan Individual Schools Priority 1 & 2





# **Elementary Schools**







# **Elementary Schools - Update**







# **High Schools and Middle Schools**







# **Charter Schools - Dependent**







# Alternative/Special Program Facilities-Update







# **Support Facilities - Update**







# Districtwide Special Projects







# LONG-RANGE FACILITIES MASTER PLAN Examples





# **Priority 1 Project Examples**

## Keeping students warm, safe, and dry!

- HVAC
- Roofing
- Paving
- Card readers
- Security systems/cameras
- Security locksets
- Clocks, bells, intercom systems
- Fire alarm systems
- Egress lighting
- Lighting upgrades













# **Priority 2 Project Examples**

## Keeping students warm, safe, and dry!

- Security lighting
- Fire sprinkler systems
- Site drainage improvements
- Campus marquee
- Site signage
- Restroom upgrades
- Electric