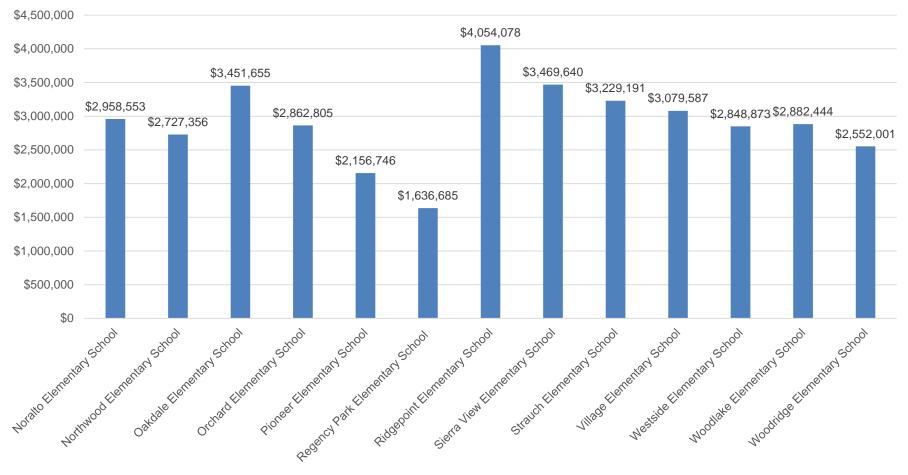

| Total of Available Funds:<br>\$0 Funding Required                                                                                                                                                                                                                                                                                                                                                                                                                                                                                                                                                             |

# **.RFMP - SUMMARY REPORT**

# Long-Range Facilities Master Plan Individual Schools Priority 1 & 2





# **Elementary Schools**







# **Elementary Schools - Update**







# **High Schools and Middle Schools**







# **Charter Schools - Dependent**







# Alternative/Special Program Facilities-Update







# **Support Facilities - Update**







# Districtwide Special Projects







# LONG-RANGE FACILITIES MASTER PLAN Examples





# **Priority 1 Project Examples**

## Keeping students warm, safe, and dry!

- HVAC
- Roofing
- Paving
- Card readers
- Security systems/cameras
- Security locksets
- Clocks, bells, intercom systems
- Fire alarm systems
- Egress lighting
- Lighting upgrades













# **Priority 2 Project Examples**

## Keeping students warm, safe, and dry!

- Security lighting
- Fire sprinkler systems
- Site drainage improvements
- Campus marquee
- Site signage
- Restroom upgrades
- Electrical system upgrades
- Security fencing
- A