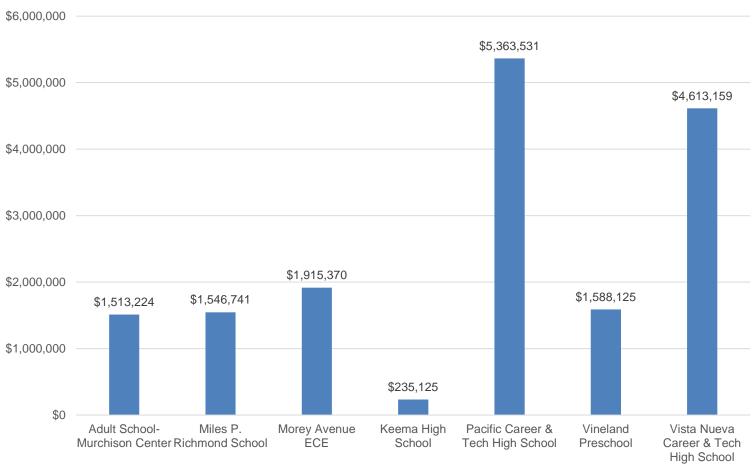

|

# **.RFMP - SUMMARY REPORT**

# Long-Range Facilities Master Plan Individual Schools Priority 1 & 2





# **Elementary Schools**







# **Elementary Schools - Update**







# **High Schools and Middle Schools**







# **Charter Schools - Dependent**







# Alternative/Special Program Facilities-Update







# **Support Facilities - Update**







# Districtwide Special Projects







# LONG-RANGE FACILITIES MASTER PLAN Examples





# **Priority 1 Project Examples**

## Keeping students warm, safe, and dry!

- HVAC
- Roofing
- Paving
- Card readers
- Security systems/cameras
- Security locksets
- Clocks, bells, intercom systems
- Fire alarm systems
- Egress lighting
- Lighting upgrades













# **Priority 2 Project Examples**

## Keeping students warm, safe, and dry!

- Security lighting
- Fire sprinkler systems
- Site drainage improvements
- Campus marquee
- Site signage
- Restroom upgrades
- Electrical system upgrades
- Security fencing
- ADA upgrades\Bleacher repairs
- Cafeteria/MP modernizations
- CTE modernizations
- Special District wide projects















# LONG-RANGE