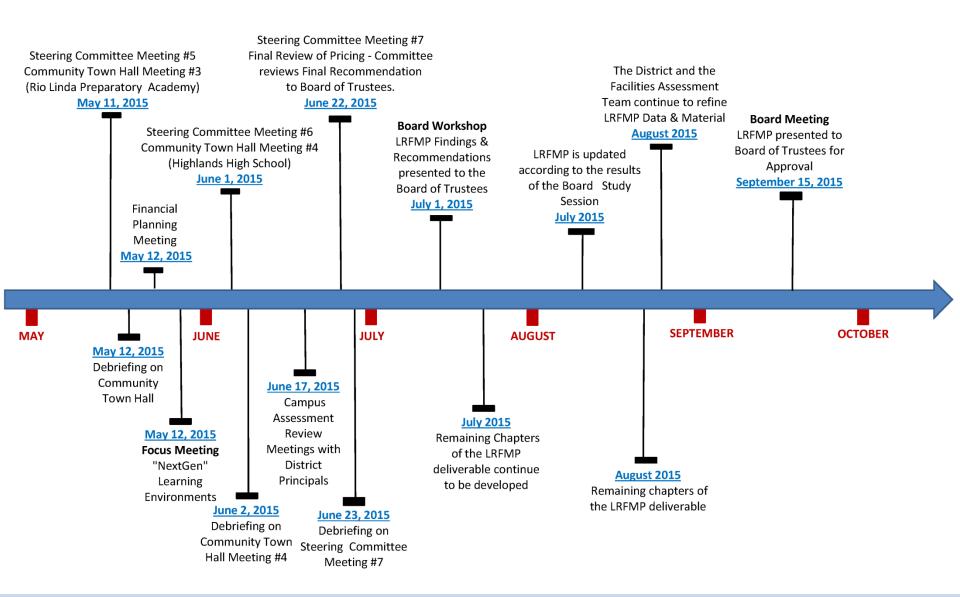

#### **Updated Long-Range Facility Master Plan – 2017**

Board of Trustees Workshop November 7, 2017 Updated from September 15, 2015



Inspiring each student to extraordinary achievement every day!







### TWIN RIVERS UNIFIED STRATEGIC FRAMEWORK





# Agenda

- I. Highlights from 2015 LRFMP
- II. Totals from 2017 LRFMP Update
- III. Individual Schools Priority 1 and 2
- IV. Example of Priorities
- V. Available Funding for Projects





### LONG-RANGE FACILITIES MASTER PLAN

# THE PLANNING PROCESS 2015







# Long-Range Master Plan / Timeline



# Long-Range Master Plan / Timeline



# 2015 - Priority 1 and 2

#### **PRIORITY 1 - RECOMMENDATION**

PROPOSED DURATION / TIME FRAME:

5 Years / 2016 - 2020

ESTIMATED COST OF PROPOSED WORK ITEMS:

\$77,447,000

(No inflation)

#### PROPOSED FUNDING PLAN:

Current Funding Available:

\$19,500,000

Additional Funding Required:

\$58,000,000

\*Total Available Funding: \$77,500,000

\*Requires passage of \$230M G.O. Bond in November 2016

#### **PRIORITY 2 - RECOMMENDATION**

PROPOSED DURATION / TIME FRAME:

10 Years / 2021 - 2030

ESTIMATED COST OF PROPOSED WORK ITEMS:

\$161,995,000

(Includes 5% inflation)

#### PROPOSED FUNDING PLAN:

**Current Funding Available:** 

\$47,267,000

Additional Funding Required:

\$116,000,000

\*Total Available Funding: \$163,267,000

\*Requires passage of \$230M G.O. Bond in November 2016