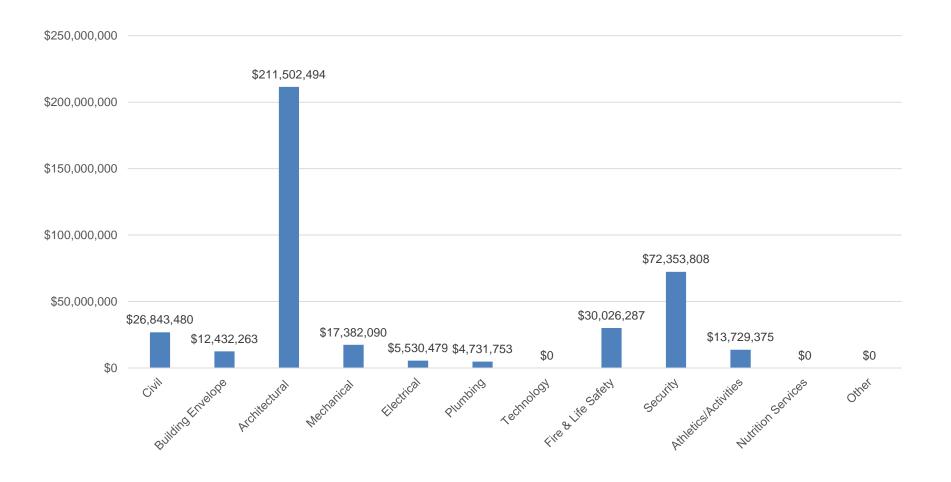

ME FRAME:

5 Years / 2018 - 2022

ESTIMATED COST OF PROPOSED WORK ITEMS:

\$173,667,000

(No inflation)

+ \$100,000,000\*

#### PROPOSED FUNDING PLAN:

Current Funding Available:

\$0

Additional Funding Required:

\$173,667,000

Total Available Funding: **\$0** 

\*increase due to escalation, new district projects, and priority shifts

#### **PRIORITY 2 - RECOMMENDATION**

PROPOSED DURATION / TIME FRAME:

10 Years / 2023 - 2032

ESTIMATED COST OF PROPOSED WORK ITEMS:

\$235,866,000

(Includes 7% inflation)

+ \$70,000,000\*

#### PROPOSED FUNDING PLAN:

Current Funding Available:

\$0

Additional Funding Required:

\$235,866,000

Total Available Funding: **\$0** 

\*increase due to escalation, new district projects, and priority shifts



# 2017 - Priority 1 and 2, Totals by Discipline





# 2017 - Priority 3 and 4

#### **PRIORITY 3 - RECOMMENDATION**

PROPOSED DURATION / TIME FRAME:

5 Years / 2033 - 2037

ESTIMATED COST OF PROPOSED WORK ITEMS:

\$1,908,577,000

(Includes 10% inflation)

#### PROPOSED FUNDING PLAN:

Current Funding Available:

\$0

Additional Funding Required:

**TBD** 

\*Total Available Funding: \$0

#### **PRIORITY 4 - RECOMMENDATION**

PROPOSED DURATION / TIME FRAME:

5 Years / 2038 - 2042

ESTIMATED COST OF PROPOSED WORK ITEMS:

\$1,269,972,000

(Includes 18% inflation)

#### PROPOSED FUNDING PLAN:

Current Funding Available:

\$0

Additional Funding Required:

**TBD** 

\*Total Available Funding:



\$0

# **2017 - Priority 3 and 4**

#### **PRIORITY 3 - RECOMMENDATION PRIORITY 4 - RECOMMENDATION PROPOSED DURATION / TIME** PROPOSED DURATION / TIM