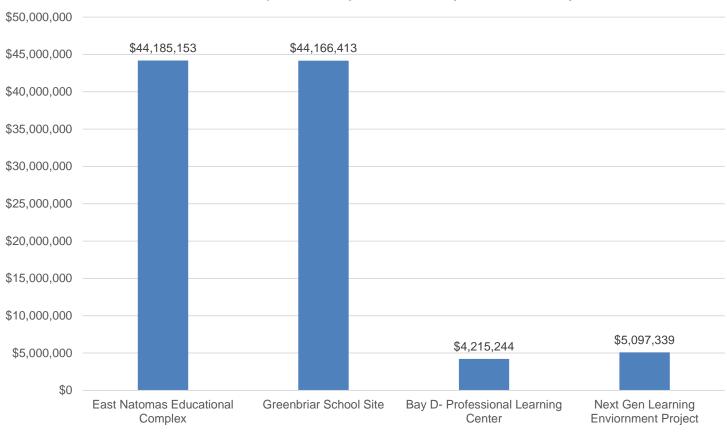

# **New Projects**

- Greenbriar Elementary School
- ENEC East Natomas Education Complex In Priority 2

**Less – Projects Completed 2015 – 2017** 

# **Priority 1 and 2: Available Funding**

- ☐ 27 State Modernization Projects
  - \$16.8 Million Local \$25 Million State
    - State Funding not currently available
    - \$11.2 Million remaining of Local Funds Not enough to complete projects
- Board Approved Projects (S/C Funds)
  - \$10 Million Allocated in 2015-16 for Spring/Summer 2018 Projects
    - \$1 Million Contingency down to \$800 K
- Deferred Maintenance Funding and Projects
  - \$3.5 Million Allocated \$3.5 in Approved Projects
- Prop 39 Energy Projects
  - \$4.5 Million Allocated \$4.5 in Process
- Developer Fees Growth Related Projects
  - \$5.2 Million Regency Park, Greenbriar, ENEC, Portable Projects